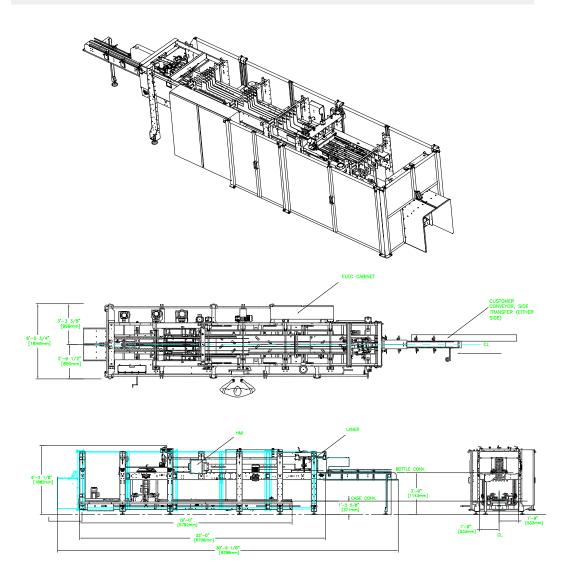

@ 30 cycles/min

approximate weight 8,000 lbs (3628kg)

speed Up to 30 cycles/min

case length 7-36 in [178-914mm]

case width 5.5-16.5 in [139.7-419.1mm]

case height 2-20 in [50.8-508mm]

The dimensions, descriptions, illustrations and other particulars in this profile are given in good faith but are not intended to and do not constitute any guarantee or warranty given by Hartness International or form any part of any contract. Photographs and/or illustrations may be shown with optional equipment or without safety guards in order to show features. Hartness International designs are covered by numerous US and International Patents.



50 Beechtree Blvd Greenville, SC 29605 USA

phone: 864.297.1200 / fax: 864.297.4486 email: info@hartness.com / www.hartness.com

#### Model 875 with Laner