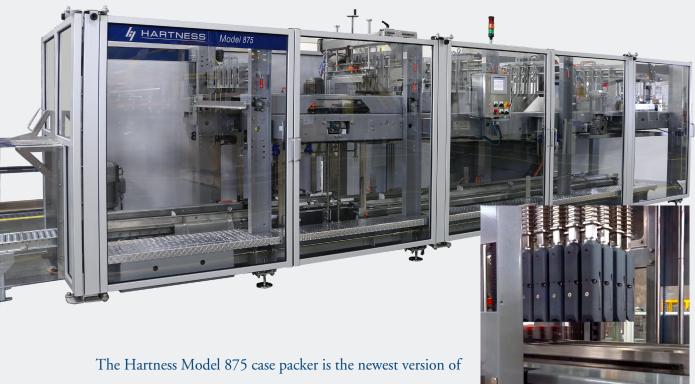

# 875 Case Packer

## The standard for flexibility and reliability

The Hartness Model 875 case packer is the newest version of Hartness' medium speed (30-35 cycles per minute) intermittent motion case packer. With all of the proven features of the Model 835, this packer has a new redesigned robust open frame with full hinged guarding. Its case conveyor is centerlined allowing both single case and dual case packing. The 875's broad options package ensure flexible, efficient operation and a long life cycle.

#### Benefits

- / Gentle and flexible handling of a variety of products and formats
- / Quick and simple tool-less changeover
- / Superior case and tray handling
- / Air transfer package ensures proven, low pressure handling of lightweighted and difficult to handle containers
- / Broad options package:
  - · Positive placement packing for lightweighted containers
  - · Stainless steel frame
  - · Integrated option for high speed laning and conveying of difficult shaped containers
  - · Automatic Central Lubrication
  - · Dry Chain Lubrication
  - · Compact change parts storage carts
- Optional grid trolley and carts for ergonomic changeovers -Provides a "no lifting" option for grid changeover